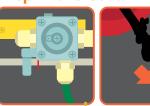

### **Prep in the Cellar**

TURN OFF Gas

CONNECT coupling to the BP Ringmain using a plain washer

## **Back in the Cellar**

DISCONNECT

waste pipe

any filter washer

**DISCONNECT** from BP **RECONNECT** coupling Ringmain, store plain washer with filter washer