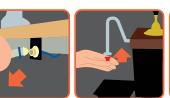

#### At the Bar

**REMOVE** sparkler if **CONNECT** waste pipe fitted

**OPEN** Check Valve to clean **Push** Rinse Only and wait at least 1 minute Push Stop

**CLOSE** Check Valve to 'Normal'

## Finishing up at the Bar

TURN On Gas

**OPEN** Tap until beer appears

**REPLACE** sparkler

beerpiper.co.uk