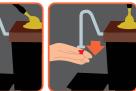

### **Prep in the Cellar**

TURN OFF Gas

CONNECT coupling to the BP Ringmain using a plain washer