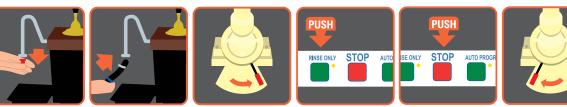

#### At the Bar

**REMOVE** sparkler if **CONNECT** waste pipe fitted

**OPEN** Check Valve to clean **Push** Rinse Only and wait at least 1 minute Push Stop

**CLOSE** Check Valve to 'Normal'

### At the Bar

any filter washer

**OPEN** Check Valve to 'Clean'

Ringmain using a plain washer

PUSH

STOP ONLY

beer appears

Sell line beer

## Finishing up at the Bar

UNPLUG Waste **REPLACE** sparkler and rinse pipe

Serve beer

REMOVE sparkler if fitted CONNECT Waste to Tap PLUG IN Waste PUSH

CLOSE Check Valve to 'Normal'

SE ONLY STOP