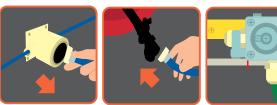

### **Prep in the Cellar**

TURN OFF Gas

CONNECT coupling to the BP Ringmain using a plain washer

#### At the Bar

**REMOVE** sparkler if **CONNECT** waste pipe fitted

**OPEN** Check Valve to clean **Push** Rinse Only and wait at least 1 minute Push Stop

**CLOSE** Check Valve to 'Normal'