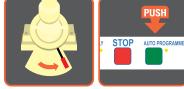

### At the Bar

any filter washer

**OPEN** Check Valve to 'Clean'

Ringmain using a plain washer

PUSH

STOP ONLY

beer appears

Sell line beer

## Finishing up at the Bar

UNPLUG Waste **REPLACE** sparkler and rinse pipe

Serve beer

REMOVE sparkler if fitted CONNECT Waste to Tap PLUG IN Waste PUSH

CLOSE Check Valve to 'Normal'

SE ONLY STOP