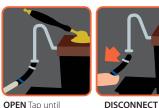

## Finishing up at the Bar

TURN On Gas

**OPEN** Tap until beer appears

**REPLACE** sparkler

beerpiper.co.uk

## **Back in the Cellar**

DISCONNECT

waste pipe

any filter washer

**DISCONNECT** from BP **RECONNECT** coupling Ringmain, store plain washer with filter washer