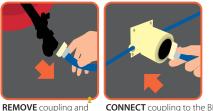

## **Back in the Cellar**

DISCONNECT

waste pipe

any filter washer

**DISCONNECT** from BP **RECONNECT** coupling Ringmain, store plain washer with filter washer

## **Back in the Cellar**

**DISCONNECT** from BP Ringmain, store plain washer with filter washer

Waste from Tap