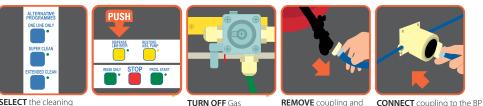

### **Prep in the Cellar**

TURN OFF Gas

CONNECT coupling to the BP Ringmain using a plain washer

## **Prep in the Cellar**

SELECT the cleaning programme required