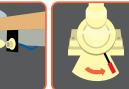

#### At the Bar

**REMOVE** sparkler if **CONNECT** waste pipe fitted

**OPEN** Check Valve to clean **Push** Rinse Only and wait at least 1 minute Push Stop

**CLOSE** Check Valve to 'Normal'