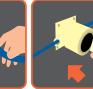

#### At the Bar

**REMOVE** sparkler if **CONNECT** waste pipe fitted

**OPEN** Check Valve to clean **Push** Rinse Only and wait at least 1 minute Push Stop

**CLOSE** Check Valve to 'Normal'

### At the Bar

any filter washer

**OPEN** Check Valve to 'Clean'

Ringmain using a plain washer

PUSH

STOP ONLY

beer appears

Sell line beer