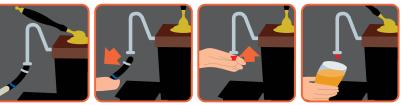

## **Back in the Cellar**

DISCONNECT

waste pipe

any filter washer

**DISCONNECT** from BP **RECONNECT** coupling Ringmain, store plain washer with filter washer

## Finishing up at the Bar

TURN On Gas

**OPEN** Tap until beer appears

**REPLACE** sparkler

beerpiper.co.uk