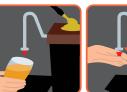

## Finishing up at the Bar

TURN On Gas

**OPEN** Tap until beer appears

**REPLACE** sparkler

beerpiper.co.uk

## Finishing up at the Bar

UNPLUG Waste **REPLACE** sparkler and rinse pipe

Serve beer

REMOVE sparkler if fitted CONNECT Waste to Tap PLUG IN Waste PUSH

CLOSE Check Valve to 'Normal'

SE ONLY STOP