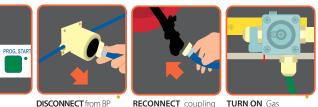

## **Back in the Cellar**

DISCONNECT

waste pipe

any filter washer

**DISCONNECT** from BP **RECONNECT** coupling Ringmain, store plain washer with filter washer

## Finishing up at the Bar

TURN On Gas

**OPEN** Tap until beer appears

**REPLACE** sparkler

beerpiper.co.uk